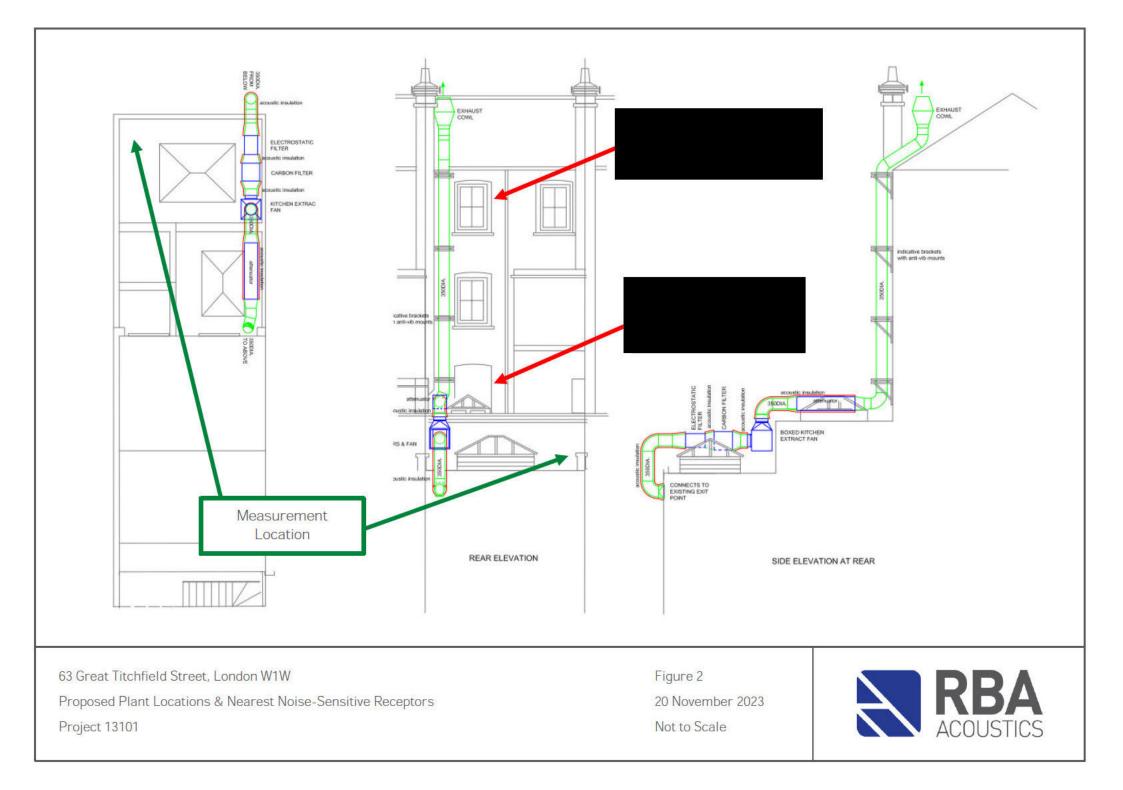

| 3      | 4 | 12 | Provide sufficient manpower/<br>lifting gear                                  | 1                             | 4 | 4 |  |  |
| Attenuators/ Acoustic<br>Lagging | Skin & respiratory<br>irritation | Contractors                    | 4      | 3 | 12 | Wear gloves and mask                                                          | 1                             | 3 | 3 |  |  |

L: Likelihood S: Severity R: Rating

Appendix E – Graphs and Site Plans

63 Great Titchfield Street, London

 $L_{Aeq}$  Time History

Position 1 - Monday, 16th October to Wednesday 18th October 2023



RBA ACOUSTICS Project: 13101 Graph 1 63 Great Titchfield Street, London

 $L_{Amax,f}$  and  $L_{A90}$  Time History

110



Position 1 - Monday, 16th October to Wednesday 18th October 2023









Photos of Measurement Position 1 & Nearest Sensitive Receptors

Project 13101

20 November 2023 Not to Scale



RBA ACOUSTICS W. <u>www.rba-acoustics.co.uk</u>





63 GREAT TITCHFIELD STREET, LONDON W1W

Plant Noise Assessment

Reference: 13101.RP01.PNA.0 Prepared: 01 November 2023 Revision Number: 0





### Plant Noise Assessment



### 63 GREAT TITCHFIELD STREET, LONDON W1W

Reference: 13101.RP01.PNA.0 Prepared: 01 November 2023

| Revision | Comment               | Date             | Prepared By   | Approved By |
|----------|-----------------------|------------------|---------------|-------------|
| 0        | First issue of report | 01 November 2023 | Robert Gurney |             |
|          |                       |                  |               |             |
|          |