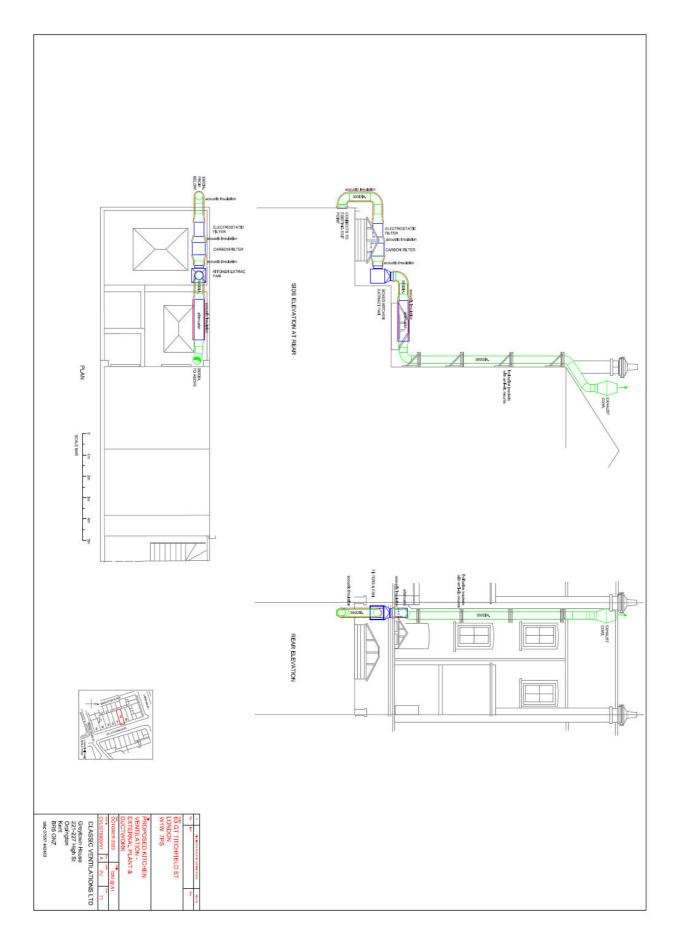

#### Latte £3.00 Flat White £2.90 Cappucino £3.00 Americano £2.70 Espresso £2.40 | £2.60 Macchiato £2.65 Chai Latte £3.60 Tumeric Latte £3.60 Matcha Latte £3.60 Hot Chocolate £3.30



Selection of Teas £3.00 | £3.50

#### × SHARBATS ×

Iranian cordials; prepared from seeds, fruits or flower petals, and sweetened with natural syrup

Khiar Sekanjabin £4.75 Grated cucumber, mint cordial, and fresh mint

Tokhme Sharbati £4.50 Basil seeds, lemon juice and rose water

Sharbat-e Albaloo £4.00 Sour cherry cordial

Khakshir £4.25 Flixweed seeds and rose water



#### × SOFT DRINKS ×

Coke £3.25 Diet Coke £3.00 Coke Zero £3.00 Fanta £3.00 Sprite £3.00 Still Water £2.50 | £4.00 Sparkling Water £2.50 | £4.00 Rose Lemonade £3.75 Fresh Juice £3.50 Doogh £3.50 | £10.00 Kombucha £4.25 Iced Tea £3.00





Westminster City Council

Your ref:

Our ref:

Pending Applications Town Planning & Building Control Westminster City Council PO Box 732 Redhill, RH1 9FL

westminster.gov.uk



#### Please reply to:

Rattan Sehra Tel No: 07866039814 Email<sup>.</sup> centralplanningteam@westminster.gov.uk

# MZA Planning

Pending Applications

Town Planning & Building Control City of Westminster PO Box 732 Redhill, RH1 9FL

11 January 2024

Dear Sir/Madam

TOWN AND COUNTRY PLANNING ACT 1990 PLANNING (LISTED BUILDINGS & CONSERVATION AREAS) ACT 1990

#### Address: 63 Great Titchfield Street, London, ,

63 Great Titchfield Street

23/08509/FULL

#### Erection of ventilation duct. Proposal:

I refer to your application for Planning permission received on 7 December 2023. This letter acts as confirmation of r