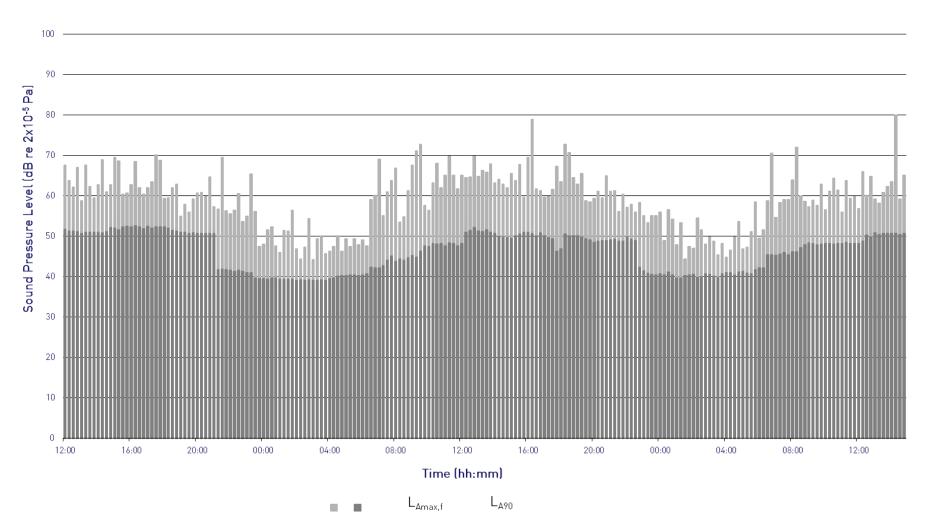

| 3      | 4 | 12 | Provide sufficient manpower/<br>lifting gear                                  | 1                             | 4 | 4 |  |  |
| Attenuators/ Acoustic<br>Lagging | Skin & respiratory<br>irritation | Contractors                    | 4      | 3 | 12 | Wear gloves and mask                                                          | 1                             | 3 | 3 |  |  |

L: Likelihood S: Severity R: Rating

Appendix E – Graphs and Site Plans

63 Great Titchfield Street, London

 $L_{Aeq}$  Time History

Position 1 - Monday, 16th October to Wednesday 18th October 2023



RBA ACOUSTICS Project: 13101 Graph 1 63 Great Titchfield Street, London

 $L_{Amax,f}$  and  $L_{A90}$  Time History

110



Position 1 - Monday, 16th October to Wednesday 18th October 2023









Photos of Measurement Position 1 & Nearest Sensitive Receptors

Project 13101

20 November 2023 Not to Scale



RBA ACOUSTICS W. <u>www.rba-acoustics.co.uk</u>





63 GREAT TITCHFIELD STREET, LONDON W1W

Plant Noise Assessment

Reference: 13101.RP01.PNA.0 Prepared: 01 November 2023 Revision Number: 0





### Plant Noise Assessment



### 63 GREAT TITCHFIELD STREET, LONDON W1W

Reference: 13101.RP01.PNA.0 Prepared: 01 November 2023

| Revision | Comment               | Date             | Prepared By   | Approved By |
|----------|-----------------------|------------------|---------------|-------------|
| 0        | First issue of report | 01 November 2023 | Robert Gurney |             |
|          |                       |                  |               |             |
|