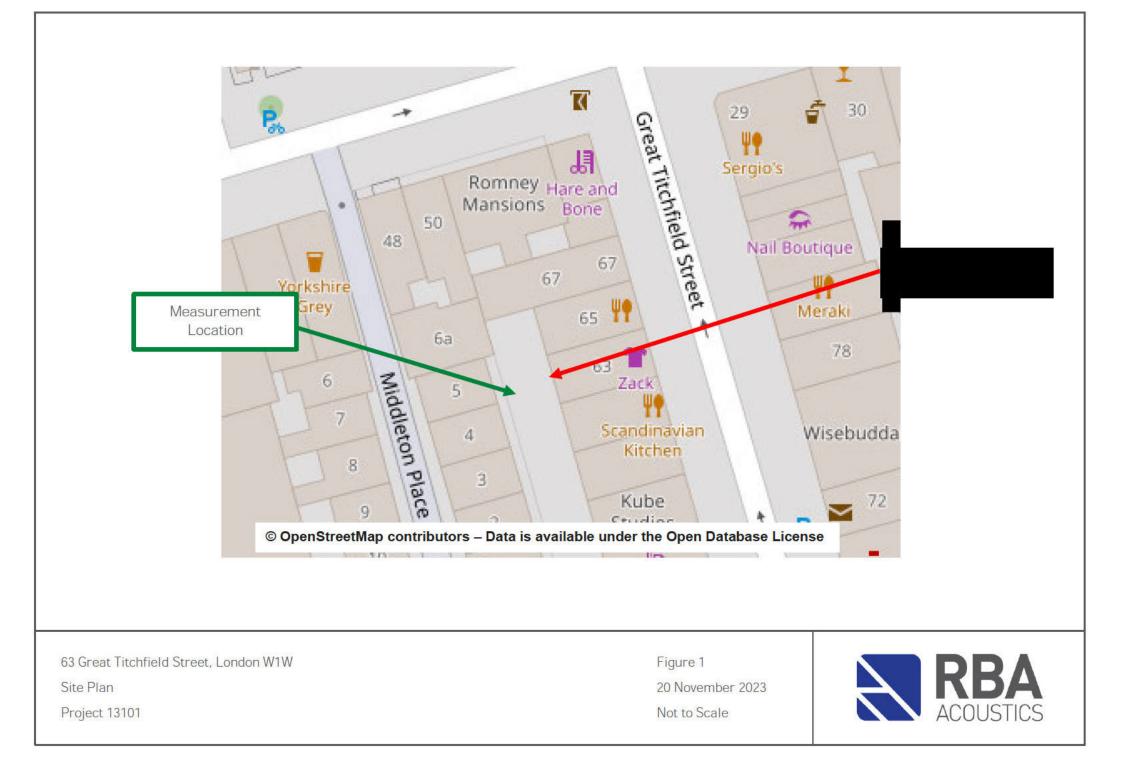

| 3      | 4 | 12 | Provide sufficient manpower/<br>lifting gear                                  | 1                             | 4 | 4 |  |  |
| Attenuators/ Acoustic<br>Lagging | Skin & respiratory<br>irritation | Contractors                    | 4      | 3 | 12 | Wear gloves and mask                                                          | 1                             | 3 | 3 |  |  |

L: Likelihood S: Severity R: Rating

Appendix E – Graphs and Site Plans

63 Great Titchfield Street, London

 $L_{Aeq}$  Time History

Position 1 - Monday, 16th October to Wednesday 18th October 2023



RBA ACOUSTICS Project: 13101 Graph 1 63 Great Titchfield Street, London

 $L_{Amax,f}$  and  $L_{A90}$  Time History

110



Position 1 - Monday, 16th October to Wednesday 18th October 2023









Photos of Measurement Position 1 & Nearest Sensitive Receptors

Project 13101

20 November 2023 Not to Scale



RBA ACOUSTICS W. <u>www.rba-acoustics.co.uk</u>





63 GREAT TITCHFIELD STREET, LONDON W1W

Plant Noise Assessment

Reference: 13101.RP01.PNA.0 Prepared: 01 November 2023 Revision Number: 0





### Plant Noise Assessment



### 63 GREAT TITCHFIELD STREET, LONDON W1W

Reference: 13101.RP01.PNA.0 Prepared: 01 November 2023

| Revision | Comment               | Date             | Prepared By   | Approved By |
|----------|-----------------------|------------------|---------------|-------------|
| 0        | First issue of report | 01 November 2023 | Robert Gurney |             |
|          |                       |                  |               |             |
|          |