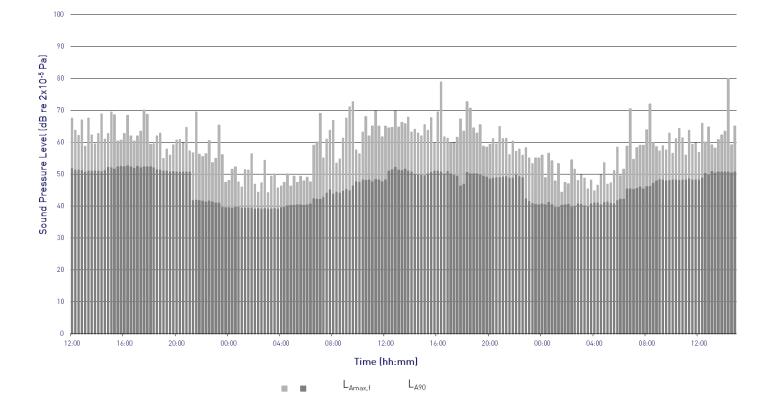

#### 2. Representations

| 2-A Responsibl                                                                                                                                                                                                                                                                                                                                                                                                                                                                                                                                                                                                                                                                                                                                     | e Authorities                                                                                                                              |  |  |  |
|----------------------------------------------------------------------------------------------------------------------------------------------------------------------------------------------------------------------------------------------------------------------------------------------------------------------------------------------------------------------------------------------------------------------------------------------------------------------------------------------------------------------------------------------------------------------------------------------------------------------------------------------------------------------------------------------------------------------------------------------------|--------------------------------------------------------------------------------------------------------------------------------------------|--|--|--|
| Responsible<br>Authority:                                                                                                                                                                                                                                                                                                                                                                                                                                                                                                                                                                                                                                                                                                                          | Environmental Health Service                                                                                                               |  |  |  |
| Representative:                                                                                                                                                                                                                                                                                                                                                                                                                                                                                                                                                                                                                                                                                                                                    | Sally Fabbricatore                                                                                                                         |  |  |  |
| Received:                                                                                                                                                                                                                                                                                                                                                                                                                                                                                                                                                                                                                                                                                                                                          | 20 October 2023                                                                                                                            |  |  |  |
| I refer to the applica                                                                                                                                                                                                                                                                                                                                                                                                                                                                                                                                                                                                                                                                                                                             | tion for a new Premises Licence for the above premises.                                                                                    |  |  |  |
| This representation i floor and basement of                                                                                                                                                                                                                                                                                                                                                                                                                                                                                                                                                                                                                                                                                                        | s based on the Operating Schedule and the submitted plans for the ground dated 02.02.22.                                                   |  |  |  |
| <ol> <li>The applicant is seeking the following on the ground floor:         <ol> <li>To allow the Supply of Alcohol 'on and off' the premises Sunday to Thursday 07:00-00:00 hours, Friday to Saturday 07:00-01:00 hours and Sundays prior to bank holidays 07:00 –01:00 hours.</li> <li>To allow the provision of Regulated Entertainment 'indoors' (Recorded Music) Sunday to Thursday 23:00-00:00 hours, Friday to Saturday 23:00-01:00 hours and Sundays prior to bank holidays 23:00 –01:00 hours.</li> </ol> </li> <li>To allow the provision of Late Night Refreshment 'indoors and outdoors' Sunday to Thursday 23:00-00:00 hours, Friday to Saturday 23:00-01:00 hours and Sundays prior to bank holidays 23:00 –01:00 hours.</li> </ol> |                                                                                                                                            |  |  |  |
| I wish to make the fo                                                                                                                                                                                                                                                                                                                                                                                                                                                                                                                                                                                                                                                                                                                              | llowing representation in relation to the above application:                                                                               |  |  |  |
| <ol> <li>The provision of the Supply of Alcohol and hours requested may cause an increase in<br/>Public Nuisance in the area, it may also impact on Public Safety.</li> <li>The provision of regulated entertainment and the hours requested may cause an<br/>increase in Public Nuisance in the area, it may also impact on Public Safety.</li> <li>The provision of Late Night Refreshment and the hours requested may cause an<br/>increase in Public Nuisance in the area, it may also impact on Public Safety.</li> </ol>                                                                                                                                                                                                                     |                                                                                                                                            |  |  |  |
|                                                                                                                                                                                                                                                                                                                                                                                                                                                                                                                                                                                                                                                                                                                                                    | and proposed conditions have been provided, which are being considered.<br>re proposed below in order to protect the Licensing Objectives: |  |  |  |
|                                                                                                                                                                                                                                                                                                                                                                                                                                                                                                                                                                                                                                                                                                                                                    | new Premises Licence as presented would have the likely effect of e in Public Nuisance in the area and may impact on Public Safety.        |  |  |  |
| Should you wish to c                                                                                                                                                                                                                                                                                                                                                                                                                                                                                                                                                                                                                                                                                                                               | liscuss the matter further please do not hesitate to contact me.                                                                           |  |  |  |