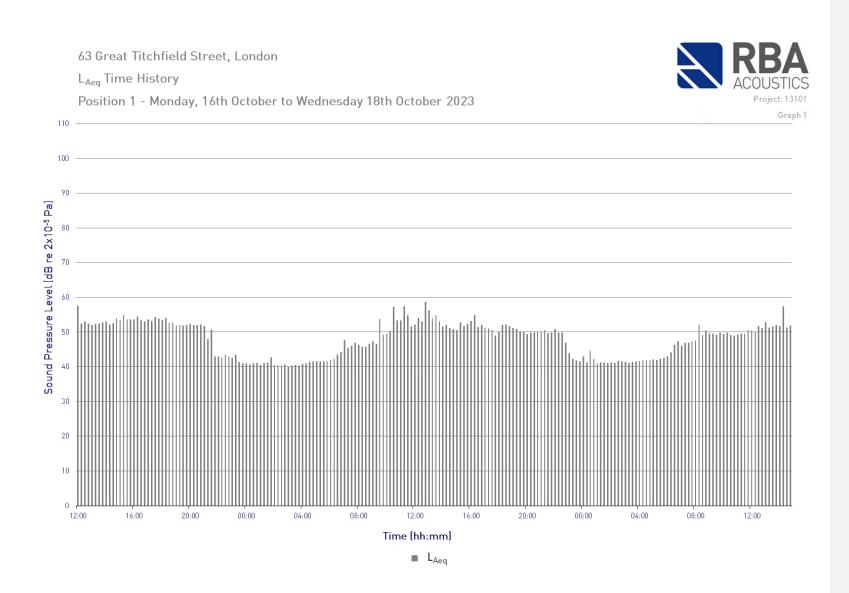

#### 2. Representations

| 2-A Responsibl                                                                                                                                                                                                                                                                                                                                                                                                                                                                                                                                                                                                                                                                                                                                     | e Authorities                                                                                                                              |  |  |  |
|----------------------------------------------------------------------------------------------------------------------------------------------------------------------------------------------------------------------------------------------------------------------------------------------------------------------------------------------------------------------------------------------------------------------------------------------------------------------------------------------------------------------------------------------------------------------------------------------------------------------------------------------------------------------------------------------------------------------------------------------------|--------------------------------------------------------------------------------------------------------------------------------------------|--|--|--|
| Responsible<br>Authority:                                                                                                                                                                                                                                                                                                                                                                                                                                                                                                                                                                                                                                                                                                                          | Environmental Health Service                                                                                                               |  |  |  |
| Representative:                                                                                                                                                                                                                                                                                                                                                                                                                                                                                                                                                                                                                                                                                                                                    | Sally Fabbricatore                                                                                                                         |  |  |  |
| Received:                                                                                                                                                                                                                                                                                                                                                                                                                                                                                                                                                                                                                                                                                                                                          | 20 October 2023                                                                                                                            |  |  |  |
| I refer to the applica                                                                                                                                                                                                                                                                                                                                                                                                                                                                                                                                                                                                                                                                                                                             | tion for a new Premises Licence for the above premises.                                                                                    |  |  |  |
| This representation i floor and basement of                                                                                                                                                                                                                                                                                                                                                                                                                                                                                                                                                                                                                                                                                                        | s based on the Operating Schedule and the submitted plans for the ground dated 02.02.22.                                                   |  |  |  |
| <ol> <li>The applicant is seeking the following on the ground floor:         <ol> <li>To allow the Supply of Alcohol 'on and off' the premises Sunday to Thursday 07:00-00:00 hours, Friday to Saturday 07:00-01:00 hours and Sundays prior to bank holidays 07:00 –01:00 hours.</li> <li>To allow the provision of Regulated Entertainment 'indoors' (Recorded Music) Sunday to Thursday 23:00-00:00 hours, Friday to Saturday 23:00-01:00 hours and Sundays prior to bank holidays 23:00 –01:00 hours.</li> </ol> </li> <li>To allow the provision of Late Night Refreshment 'indoors and outdoors' Sunday to Thursday 23:00-00:00 hours, Friday to Saturday 23:00-01:00 hours and Sundays prior to bank holidays 23:00 –01:00 hours.</li> </ol> |                                                                                                                                            |  |  |  |
| I wish to make the fo                                                                                                                                                                                                                                                                                                                                                                                                                                                                                                                                                                                                                                                                                                                              | llowing representation in relation to the above application:                                                                               |  |  |  |
| <ol> <li>The provision of the Supply of Alcohol and hours requested may cause an increase in<br/>Public Nuisance in the area, it may also impact on Public Safety.</li> <li>The provision of regulated entertainment and the hours requested may cause an<br/>increase in Public Nuisance in the area, it may also impact on Public Safety.</li> <li>The provision of Late Night Refreshment and the hours requested may cause an<br/>increase in Public Nuisance in the area, it may also impact on Public Safety.</li> </ol>                                                                                                                                                                                                                     |                                                                                                                                            |  |  |  |
|                                                                                                                                                                                                                                                                                                                                                                                                                                                                                                                                                                                                                                                                                                                                                    | and proposed conditions have been provided, which are being considered.<br>re proposed below in order to protect the Licensing Objectives: |  |  |  |
|                                                                                                                                                                                                                                                                                                                                                                                                                                                                                                                                                                                                                                                                                                                                                    | new Premises Licence as presented would have the likely effect of e in Public Nuisance in the area and may impact on Public Safety.        |  |  |  |
| Should you wish to c                                                                                                                                                                                                                                                                                                                                                                                                                                                                                                                                                                                                                                                                                                                               | liscuss the matter further please do not hesitate to contact me.                                                                           |  |  |  |