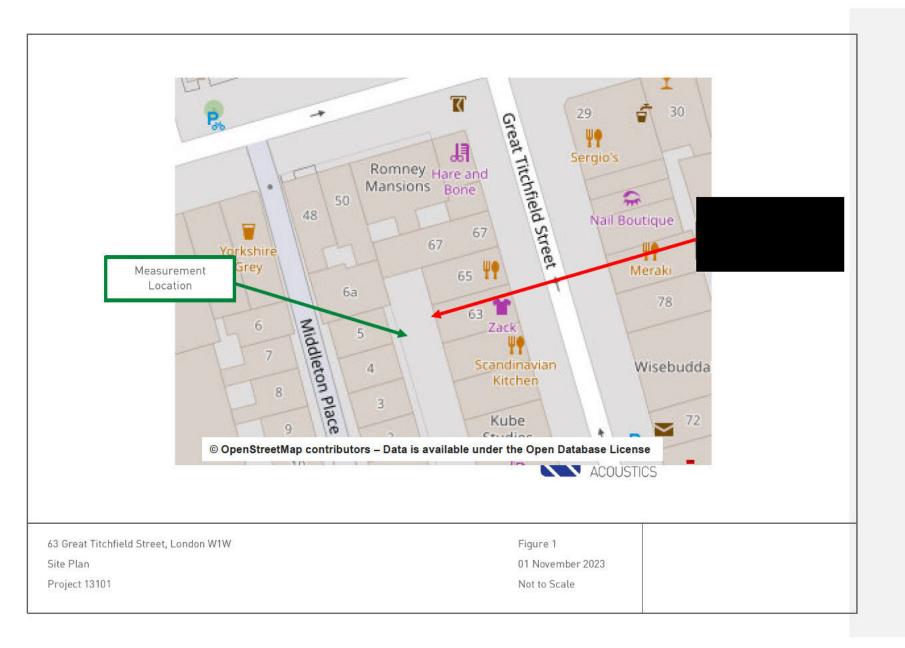

#### 1. Application

| 1-A Applicant and premi    | Ses                                                                                                                                |                                   |                   |  |  |  |
|----------------------------|------------------------------------------------------------------------------------------------------------------------------------|-----------------------------------|-------------------|--|--|--|
| Application Type:          | New Premises Licence, Lice                                                                                                         | ensing Act 2003                   |                   |  |  |  |
| Application received date: | 25 September 2023                                                                                                                  |                                   |                   |  |  |  |
| Applicant:                 | Mojereh 63 Gts Ltd                                                                                                                 |                                   |                   |  |  |  |
| Premises:                  | Naroon Counter                                                                                                                     |                                   | ~                 |  |  |  |
| Premises address:          | Basement And Ground<br>Floor                                                                                                       | Ward:                             | West End          |  |  |  |
|                            | 63 Great Titchfield Street<br>London                                                                                               | Cumulative<br>Impact Area:        | None              |  |  |  |
|                            | W1W 7PR                                                                                                                            | Special<br>Consideration<br>Zone: | None              |  |  |  |
| Premises description:      | The premises intends to operate as a restaurant.                                                                                   |                                   |                   |  |  |  |
| Premises licence history:  | This is a new premises application and therefore no Premises<br>Licence history exist.                                             |                                   |                   |  |  |  |
| Applicant submissions:     |                                                                                                                                    |                                   |                   |  |  |  |
| Applicant amendments:      | A copy of the documents ca<br>On original submission, the<br>timings:<br>Recorded Music<br>Sunday to Thursday 23:00 to<br>to 01:00 | applicant applied f               | for the following |  |  |  |