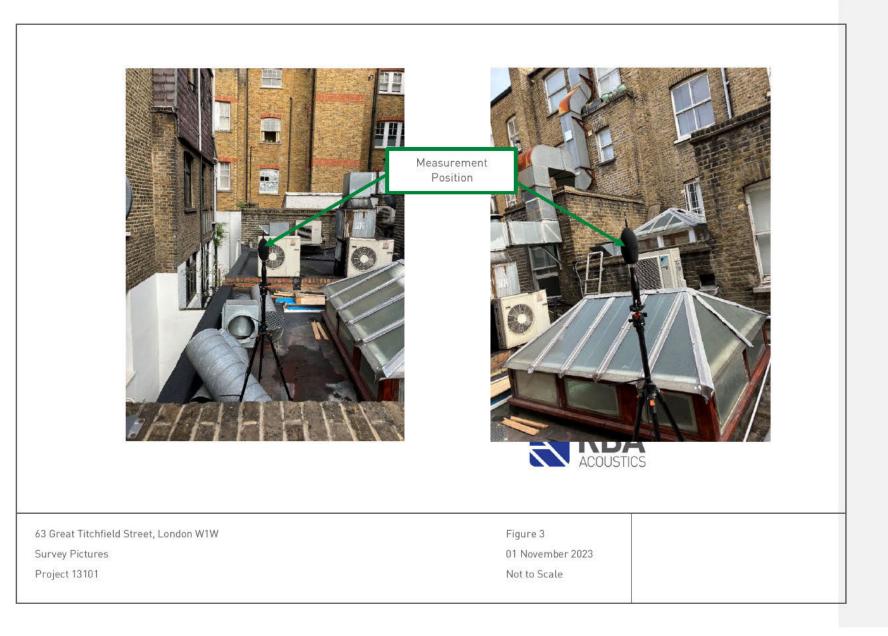

# Licensing Sub-Committee Report

Item No:

Date:

Licensing Ref No:

Title of Report:

7 February 2024

23/06403/LIPN - New Premises Licence

Naroon Counter Basement And Ground Floor 63 Great Titchfield Street London W1W 7PR