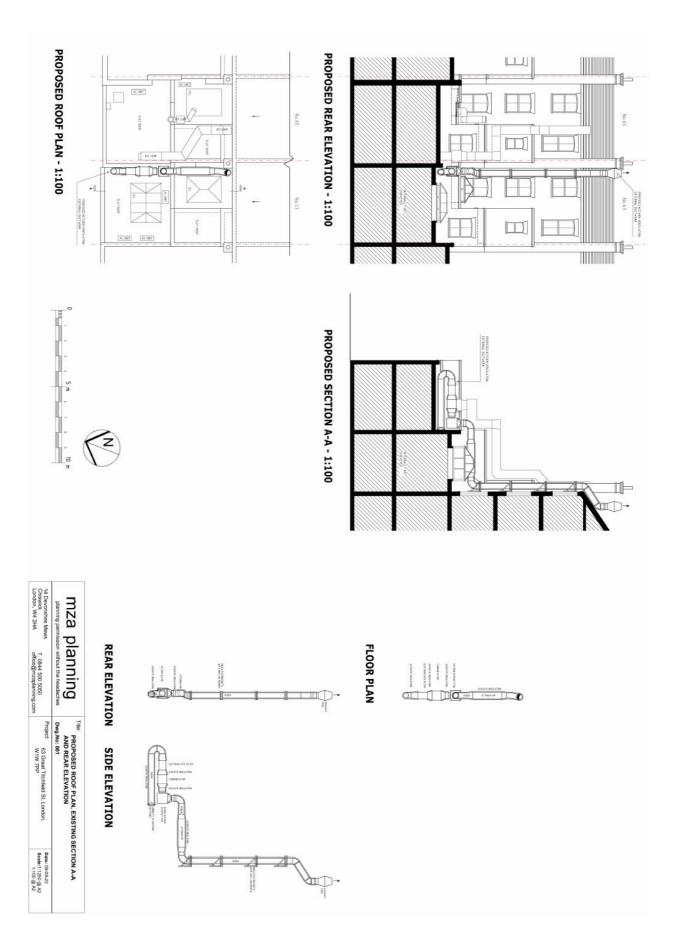

×

#### Latte £3.00 Flat White £2.90 Cappucino £3.00 Americano £2.70 Espresso £2.40 | £2.60 Macchiato £2.65 Chai Latte £3.60 Tumeric Latte £3.60 Matcha Latte £3.60 Hot Chocolate £3.30



Selection of Teas £3.00 | £3.50

#### × SHARBATS ×

Iranian cordials; prepared from seeds, fruits or flower petals, and sweetened with natural syrup

Khiar Sekanjabin £4.75 Grated cucumber, mint cordial, and fresh mint

Tokhme Sharbati £4.50 Basil seeds, lemon juice and rose water

Sharbat-e Albaloo £4.00 Sour cherry cordial

Khakshir £4.25 Flixweed seeds and rose water



#### × SOFT DRINKS ×

Coke £3.25 Diet Coke £3.00 Coke Zero £3.00 Fanta £3.00 Sprite £3.00 Still Water £2.50 | £4.00 Sparkling Water £2.50 | £4.00 Rose Lemonade £3.75 Fresh Juice £3.50 Doogh £3.50 | £10.00 Kombucha £4.25 Iced Tea £3.00





Westminster City Council

Your ref:

Our ref:

Pending Applications Town Planning & Building Control Westminster City Council PO Box 732 Redhill, RH1 9FL

westminster.gov.uk



#### Please reply to:

Rattan Sehra Tel No: 07866039814 Email<sup>.</sup> centralplanningteam@westminster.gov.uk

# MZA Planning

Pending Applications

Town Planning & Building Control City of Westminster PO Box 732 Redhill, RH1 9FL

11 January 2024

Dear Sir/Madam

TOWN AND COUNTRY PLANNING ACT 1990 PLANNING (LISTED BUILDINGS & CONSERVATION AREAS) ACT 1990

#### Address: 63 Great Titchfield Street, London, ,

63 Great Titchfield Street

23/08509/FULL

#### Erection of ventilation duct. Proposal:

I refer to your application for Planning permission received on 7 December 2023. This letter acts as confirmation of